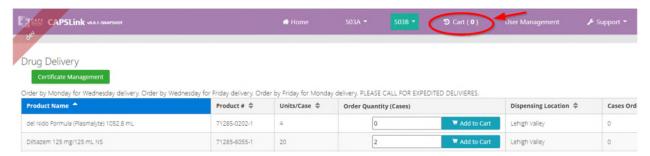

### **Accessing your Shopping Cart**

You can access your cart at any time by clicking on the "Cart" link on the Navigation bar.