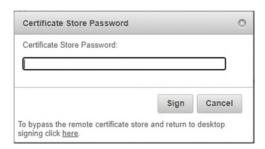

After placing a controlled substance order there will be a "Sign Order" button on your Order Confirmation screen.

• Click the "Sign Order" button to sign your order using CSOS. When prompted, enter the password for your signing certificate.