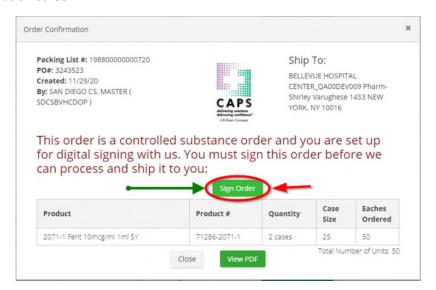

After placing a controlled substance order there will be a "Sign Order" button on your Order Confirmation screen.

• Click the "Sign Order" button to sign your order using CSOS. When prompted, enter the password for your signing certificate.