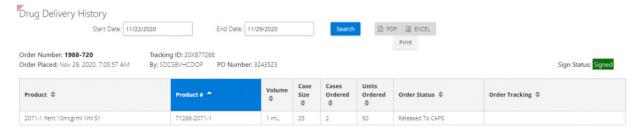

#### **Order History**

You can view your order history by going to 503B > Order History from the Navigation bar.

- Filter the list by entering in a date range in the start and end date fields and clicking Search
- View/Save the order history by clicking on the "PDF" or "EXCEL" buttons, then clicking "Print".