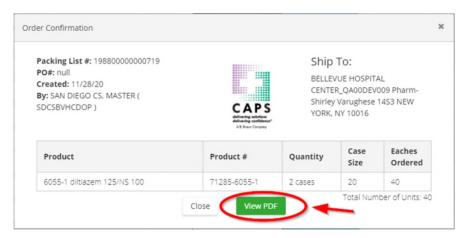

## **Editing and Submitting Your Order**

After clicking the "Cart" link the Shopping Cart will display

- In the Shopping Cart you may enter a VALID PO #
- If you would like to Empty your cart and start over you can click the "Empty Cart" button in the upper right.
- You may edit the quantity of any item by clicking the "Pencil" icon in the Quantity field then typing in a new quantity or adjusting the quantity with the up/down arrow.
- You may remove an individual item from the cart by right clicking on the item and then Delete.
- When your order is ready to send to CAPS click the "Send Order" button. An Order Confirmation will display

 You may view/print a pdf of your Order Confirmation by clicking on the "View PDF" button.