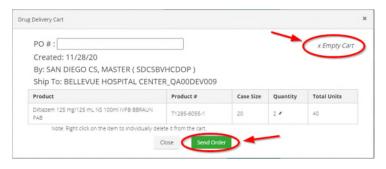

## **Editing and Submitting Your Order**

After clicking the "Cart" link the Shopping Cart will display

- In the Shopping Cart you may enter a VALID PO #
- If you would like to Empty your cart and start over you can click the "Empty Cart" button in the upper right.
- You may edit the quantity of any item by clicking the "Pencil" icon in the Quantity field then typing in a new quantity or adjusting the quantity with the up/down arrow.
- You may remove an individual item from the cart by right clicking on the item and then Delete.
- When your order is ready to send to CAPS click the "Send Order" button. An Order Confirmation will display