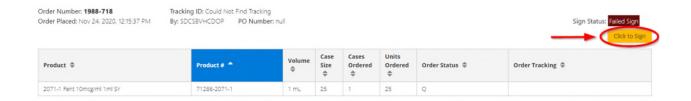

## Signing a CSOS Order

<u>Note:</u> Prior to placing a CSOS order you must be registered for RCS (Remote Certificate Store). For detailed registration instructions refer to the "CAPSLink 2.0 Guide for RCS Registration" training document.

After placing a controlled substance order there will be a "Sign Order" button on your Order Confirmation screen.

• Click the "Sign Order" button to sign your order using CSOS. When prompted, enter the password for your signing certificate.

If your signing was successful you will receive a confirmation.

Order Signed Successfully!

Thank you, your CSOS order was successfully signed and transmitted.

#### Note:

- Your order cannot contain both CII and non-CII products.
- After placing your order a controlled substance order can be signed for later through Order History by clicking on the "Click to Sign" button.