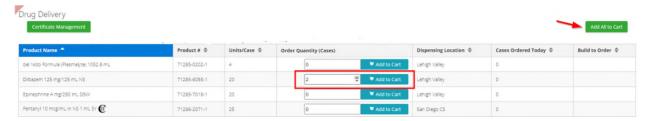

## **Adding Items to your Shopping Cart**

To add items to your shopping cart go to 503B > Order Products

- In the Order Quantity field enter the quantity (in cases) that you wish to order. You may adjust.
- You may adjust quantities up and down by clicking on the up/down arrow in the Order Quantity field.
- After you have entered your desired quantities you can add them to your cart by clicking the "Add to Cart" button. If you have ordered multiple items you can add them all to your cart with one click by clicking on the "Add All to Cart" button in the upper right of the screen.